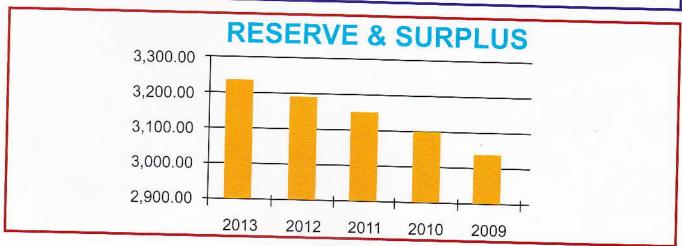

(₹ In lacs)

| Particulars                                                 | 2012-13  | 2011-12  |
|-------------------------------------------------------------|----------|----------|
| Total Revenue                                               | 8,372.25 | 6,755.85 |
| Profit / (Loss) Before Depreciation, Financial Cost and Tax | 591.54   | 686.77   |
| Less : Financial Cost                                       | 315.92   | 434.69   |
| Profit / (Loss) Before Depreciation                         | 275.62   | 252.08   |
| Less : Depreciation                                         | 199.77   | 191.46   |
| Profit / (Loss) Before Taxation                             | 75.85    | 60.62    |
| Less : Taxation                                             | 32.53    | 20.14    |
| Profit After Taxation                                       | 43.32    | 40.48    |
| Add : / Less : Balance Brought Frward                       | 1,126.46 | 1,085.98 |
| Surplus/ (Deficit) Carried to Balance Sheet                 | 1,169.78 | 1,126.46 |
| Basic and Diluted Earning Per Share                         | 0.63     | 0.59     |