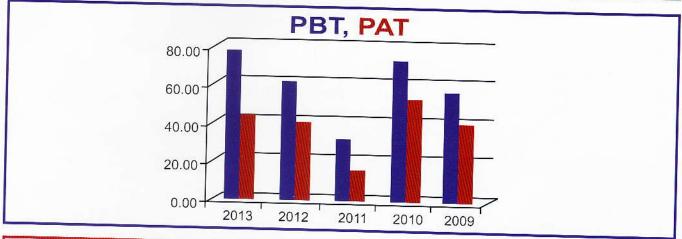

|                                           |            |            | (₹ In Lacs) |
|-------------------------------------------|------------|------------|-------------|
| Given indicators                          | 31.03.2013 | 31.03.2012 | 31.03.2011  |
| Revenue from operations (Net)             | 8,310.62   | 6,705.48   | 4,030.82    |
| Profit before Interest, Deprecation & Tax | 578.19     | 675.72     | 530.25      |
| Interest (Net)                            | 302.57     | 423.64     | 297.28      |
| Profit before Depreciation & Tax (PBDT)   | 275.62     | 252.08     | 232.98      |
| Profit before Tax                         | 75.85      | 60.62      | 30.79       |
| Profit after Tax (PAT)                    | 43.32      | 40.48      | 15.39       |

(₹ In lacs)

| Particulars                                                 | 2012-13  | 2011-12  |
|-------------------------------------------------------------|----------|----------|
| Total Revenue                                               | 8,372.25 | 6,755.85 |
| Profit / (Loss) Before Depreciation, Financial Cost and Tax | 591.54   | 686.77   |
| Less : Financial Cost                                       | 315.92   | 434.69   |
| Profit / (Loss) Before Depreciation                         | 275.62   | 252.08   |
| Less : Depreciation                                         | 199.77   | 191.46   |
| Profit / (Loss) Before Taxation                             | 75.85    | 60.62    |
| Less : Taxation                                             | 32.53    | 20.14    |
| Profit After Taxation                                       | 43.32    | 40.48    |
| Add : / Less : Balance Brought Frward                       | 1,126.46 | 1,085.98 |
| Surplus/ (Deficit) Carried to Balance Sheet                 | 1,169.78 | 1,126.46 |
| Basic and Diluted Earning Per Share                         | 0.63     | 0.59     |