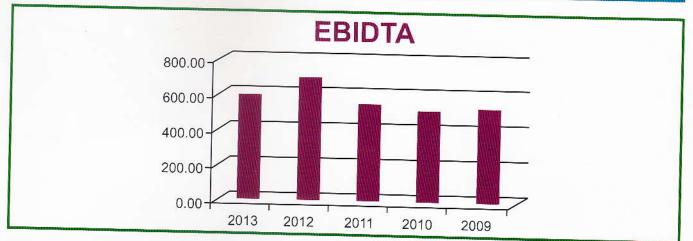

|                                           |            |            | (₹ In Lacs) |
|-------------------------------------------|------------|------------|-------------|
| Given indicators                          | 31.03.2013 | 31.03.2012 | 31.03.2011  |
| Revenue from operations (Net)             | 8,310.62   | 6,705.48   | 4,030.82    |
| Profit before Interest, Deprecation & Tax | 578.19     | 675.72     | 530.25      |
| Interest (Net)                            | 302.57     | 423.64     | 297.28      |
| Profit before Depreciation & Tax (PBDT)   | 275.62     | 252.08     | 232.98      |
| Profit before Tax                         | 75.85      | 60.62      | 30.79       |
| Profit after Tax (PAT)                    | 43.32      | 40.48      | 15.39       |

(₹ In lacs)

| Particulars                                                 | 2012-13  | 2011-12  |
|-------------------------------------------------------------|----------|----------|
| Total Revenue                                               | 8,372.25 | 6,755.85 |
| Profit / (Loss) Before Depreciation, Financial Cost and Tax | 591.54   | 686.77   |
| Less : Financial Cost                                       | 315.92   | 434.69   |
| Profit / (Loss) Before Depreciation                         | 275.62   | 252.08   |
| Less : Depreciation                                         | 199.77   | 191.46   |
| Profit / (Loss) Before Taxation                             | 75.85    | 60.62    |
| Less : Taxation                                             | 32.53    | 20.14    |
| Profit After Taxation                                       | 43.32    | 40.48    |
| Add : / Less : Balance Brought Frward                       | 1,126.46 | 1,085.98 |
| Surplus/ (Deficit) Carried to Balance Sheet                 | 1,169.78 | 1,126.46 |
| Basic and Diluted Earning Per Share                         | 0.63     | 0.59     |