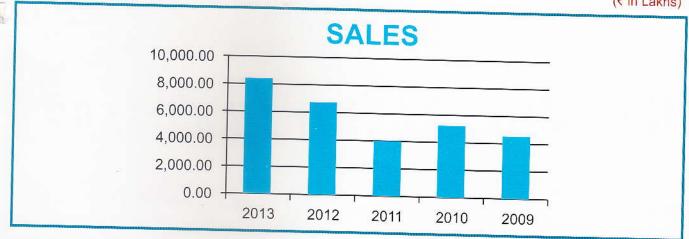

|                                           |            |            | (₹ In Lacs) |
|-------------------------------------------|------------|------------|-------------|
| Given indicators                          | 31.03.2013 | 31.03.2012 | 31.03.2011  |
| Revenue from operations (Net)             | 8,310.62   | 6,705.48   | 4,030.82    |
| Profit before Interest, Deprecation & Tax | 578.19     | 675.72     | 530.25      |
| Interest (Net)                            | 302.57     | 423.64     | 297.28      |
| Profit before Depreciation & Tax (PBDT)   | 275.62     | 252.08     | 232.98      |
| Profit before Tax                         | 75.85      | 60.62      | 30.79       |
| Profit after Tax (PAT)                    | 43.32      | 40.48      | 15.39       |

#### **OPERATIONS:**

During the financial year, the company produced 51.78 lacs kgs. Of tea as compared to 52.01 lacs kgs. of tea in the previous year. The decline in production can mainly be attributed to inconsistent supply of green leaves from the small growers. The unfavourable weather condition has also adversely affected the yield of the tea estate. The initial dry spell has impacted the productivity of the tea belt of the region to a great extent. Despite the slowdown in production, your Company's turnover has grown to ₹8372.25 lacs as against ₹6755.85 lacs in the previous year. The Company has achieved better profit before tax to the tune of ₹75.85 lacs as against ₹60.62 lacs in the current year. The improvement in bottom line is mainly due to Company's emphasis to produce quality tea which has yielded better price realization. The Company's profit would have been much higher but with the steep rise in the prices of Green leaves and other inputs viz. Fertiliser and Pesticide, Oil & Fuel, the profit margin remained compressed.