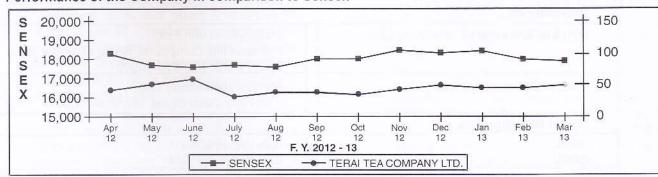

## i) Performance of the Company in comparison to Sensex

) Distribution of Shareholding As On 31st March, 2013

| No. of Shares Held | No. of Holders | % of Holders | No. of Shares | % of Capital |
|--------------------|----------------|--------------|---------------|--------------|
| Upto 500           | 1271           | 92.37        | 1,40,263      | 2.04         |
| 501-1000           | 52             | 3.78         | 43,019        | 0.63         |
| 1001-2000          | 27             | 1.96         | 38,991        | 0.57         |
| 2001-3000          | 6              | 0.44         | 14,987        | 0.22         |
| 3001-4000          | 2              | 0.15         | 6,420         | 0.09         |
| 4001-5000          | 3              | 0.22         | 13,603        | 0.20         |
| 5001-10000         | 3              | 0.22         | 17,281        | 0.25         |
| 10001 and above    | 12             | 0.88         | 66,04,736     | 96.01        |
| Total              | 1376           | 100          | 68,79,300     | 100          |