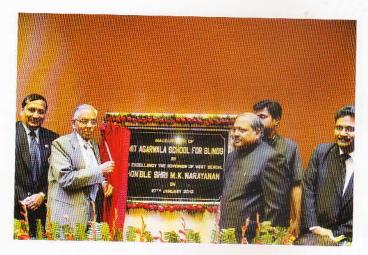

Adding another feather to its cap, "Amit Agarwala School for Blinds" was inaugurated on 27th January 2013 at Girish Park, Kolkata by His Excellency Sri M. K. Narayanan, Hon'ble Governor of West Bengal, in the presence of a huge gathering of luminaries. Terai Group is committed towards its "Corporate Social Responsibility" by promoting such charitable and social projects.

#### CORPORATE SOCIAL RESPONSIBILITY

The Company continues to support the "Amit Agarwala Foundation", a Public Charitable Trust which has constructed first school for blind in north Kolkata, i.e "Amit Agarwala School for Blind" to provide the sphere of education to blind boys and girl, and art, activities for free of cost to blind boys and girls. This was inaugurated by

the Hon'ble Governor of W.B. Shri M. K. Narayanan on 27th day of January, 2013.

The other Charitable units namely "Amit Agarwala Smrity Bhawan" and "Amit Agarwala Banga Bhawan" of the trust are also engaged in providing social services in different sphere to the under privilege section of the society.