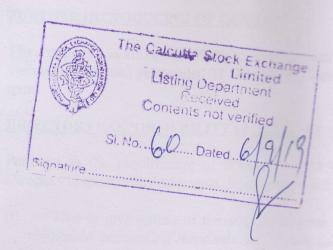

# RE: SUBMISSION OF AUDITED BALANCE SHEET FOR THE YEAR ENDING 31.03.2013

Dear Sir,

Please find enclosed herewith the Audited Balance sheet for the year ended 31<sup>st</sup> March, 2013.

Hope the above submission will suffice the requirement.

Kindly receive the same.

Thanking You,

Yours faithfully,

FOR SUBHAGAYAM TRADE LIMITED

Pyrsh hirarat

Pigush hirarat